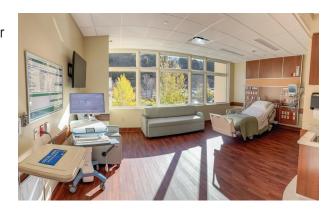

## Valley View Continues to Expand and Renovate its Critical Care Unit

In 2024, Valley View began raising funds to support the renovation and expansion of its Critical Care Unit (CCU). Thanks to the generosity of our incredible donors, more than \$600,000 was raised to benefit this project. Valley View is the only hospital in our region from Grand Junction to Denver offering the level of intensive care our CCU provides. Support from donors in our community helps ensure patients across the Roaring Fork Valley and beyond can continue to utilize this crucial resource and access critical care locally when it's needed most.

Updates to the CCU include the renovation of six of the initial 10 CCU rooms and the addition of three new rooms. In 2024, three new patient

rooms, a new nurses' station, additional storage, and a small physical therapy area were completed in addition to a new family room, offering a dedicated space for family members or close friends of patients. In 2025, Valley View will undertake renovations of the six original CCU rooms, adding new technology to manage patient care, new floors, cabinetry and other aesthetic upgrades that support patient safety, experience and nursing workflow.