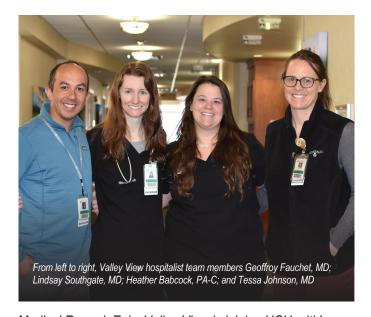

# **New Technology Advances Valley View Patient Care**

The Valley View Foundation is thrilled to announce the 2025 Advanced Technology Initiative. Bolstered by the generous support of our donors, the Advanced Technology Initiative equips the expert providers across the Valley View network of care with the technology and equipment they need to continue providing innovative, high-quality care to our region and beyond.

Each year, clinical teams throughout Valley View determine the equipment they need to deliver care to their patients. This year, needs range from monitors to care for new mothers and their babies, a portable life support system for patients experiencing cardiac and/or pulmonary failure, new weight-assessing stretchers for the Emergency Department, and more. Philanthropic support will also support Valley View in implementing a new organization-wide Electronic